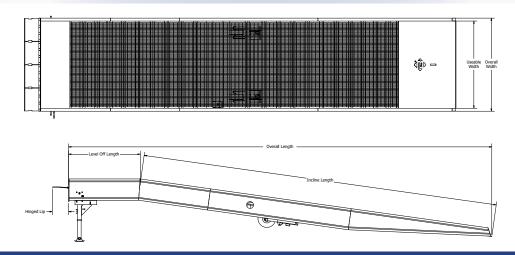

## **MobilePRO+ Yard Ramp**

Ideal for ground to truck loading applications

**Product Overview** 

Yard Ramps

## **Features**

- All-steel welded construction
- Freestanding design
- Multi-piece hinged lip to service various trailer widths
- Adjustable legs allow a service range of 36-60"
- 36' design includes 6' level-off
- Widths available from 70-120"
- Lengths up to 50'
- Available capacities, 16K, 20K, 25K, 30K
- Includes full undercarriage with solid 18" rubber tires
- Safety chains included to secure Yard Ramp to the trailer
- 8" run-off curbs
- Option of tow bar or ramp clamp when ordering
- Double-acting hydraulic pump to easily activate wheels for mobility
- Traction provided by serrated steel grating and diamond tread plate
- Warranty: 1 year hydraulic and 5 year structural