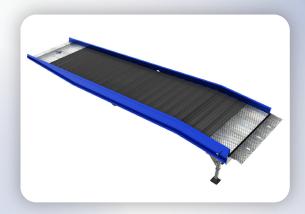

## **MobilePRO+ Yard Ramp**

Ideal for ground to truck loading applications

**Product Overview** 

Yard Ramps

## **Features**

- All-steel welded construction
- Freestanding design
- Multi-piece hinged lip to service various trailer widths
- Adjustable legs allow a service range of 36-60"
- 36' design includes 6' level-off
- Widths available from 70-120"
- Lengths up to 50'
- Available capacities, 16K, 20K, 25K, 30K
- Includes full undercarriage with solid 18" rubber tires
- Safety chains included to secure Yard Ramp to the trailer
- 8" run-off curbs
- Option of tow bar or ramp clamp when ordering
- Double-acting hydraulic pump to easily activate wheels for mobility
- Traction provided by serrated steel grating and diamond tread plate
- Warranty: 1 year hydraulic and 5 year structural