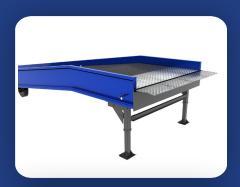

## **MobilePRO+ Yard Ramp**

Ideal for ground to truck loading applications

**Product Overview** 

Yard Ramps

## **Features**

- All-steel welded construction
- Freestanding design
- Multi-piece hinged lip to service various trailer widths
- Adjustable legs allow a service range of 36-60"
- 36' design includes 6' level-off
- Widths available from 70-120"
- Lengths up to 50'
- Available capacities, 16K, 20K, 25K, 30K
- Includes full undercarriage with solid 18" rubber tires
- Safety chains included to secure Yard Ramp to the trailer
- 8" run-off curbs
- Option of tow bar or ramp clamp when ordering
- Double-acting hydraulic pump to easily activate wheels for mobility
- Traction provided by serrated steel grating and diamond tread plate
- Warranty: 1 year hydraulic and 5 year structural