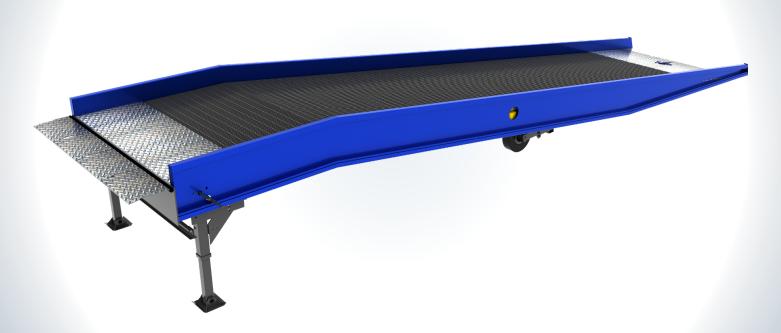

## **MobilePRO+ Yard Ramp**

Ideal for ground to truck loading applications

**Product Overview** 

Yard Ramps

## **Features**

- All-steel welded construction
- Freestanding design
- Multi-piece hinged lip to service various trailer widths
- Adjustable legs allow a service range of 36-60"
- 36' design includes 6' level-off
- Widths available from 70-120"
- Lengths up to 50'
- Available capacities, 16K, 20K, 25K, 30K
- Includes full undercarriage with solid 18" rubber tires
- Safety chains included to secure Yard Ramp to the trailer
- 8" run-off curbs
- Option of tow bar or ramp clamp when ordering
- Double-acting hydraulic pump to easily activate wheels for mobility
- Traction provided by serrated steel grating and diamond tread plate
- Warranty: 1 year hydraulic and 5 year structural