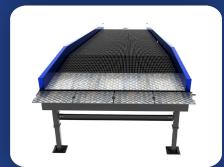

## **MobilePRO+ Yard Ramp**

Ideal for ground to truck loading applications

**Product Overview** 

Yard Ramps

## **Features**

- All-steel welded construction
- Freestanding design
- Multi-piece hinged lip to service various trailer widths
- Adjustable legs allow a service range of 36-60"
- 36' design includes 6' level-off
- Widths available from 70-120"
- Lengths up to 50'
- Available capacities, 16K, 20K, 25K, 30K
- Includes full undercarriage with solid 18" rubber tires
- Safety chains included to secure Yard Ramp to the trailer
- 8" run-off curbs
- Option of tow bar or ramp clamp when ordering
- Double-acting hydraulic pump to easily activate wheels for mobility
- Traction provided by serrated steel grating and diamond tread plate
- Warranty: 1 year hydraulic and 5 year structural