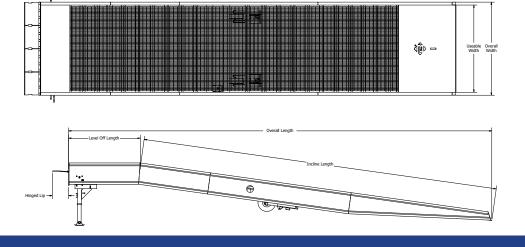

## Features

- All-steel welded construction
- Freestanding design
- Multi-piece hinged lip to service various trailer widths
- Adjustable legs allow a service range of 36-60"
- 36' design includes 6' level-off
- Widths available from 70-120"
- Available capacities, 16K, 20K, 25K, 30K
- Includes full undercarriage with solid 18" rubber tires
- Safety chains included to secure Yard Ramp to the trailer
- 8" run-off curbs
- Option of tow bar or ramp clamp when ordering
- Double-acting hydraulic pump to easily activate wheels for mobility
- Traction provided by serrated steel grating and diamond tread plate
- Legs ship unassembled to be installed in the field
- Warranty: 1 year hydraulic and 5 year structural