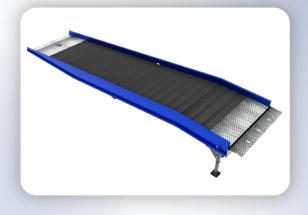

## **MobilePRO+ Yard Ramp**

Ideal for ground to truck loading applications

**Product Overview** 

Yard Ramps

1

## Features

- All-steel welded construction
- Freestanding design
- Multi-piece hinged lip to service various trailer widths
- Adjustable legs allow a service range of 36-60"
- 36' design includes 6' level-off
- Widths available from 70-120"
- Available capacities, 16K, 20K, 25K, 30K
- Includes full undercarriage with solid 18" rubber tires
- Safety chains included to secure Yard Ramp to the trailer
- 8" run-off curbs
- Option of tow bar or ramp clamp when ordering
- Double-acting hydraulic pump to easily activate wheels for mobility
- Traction provided by serrated steel grating and diamond tread plate
- Legs ship unassembled to be installed in the field
- Warranty: 1 year hydraulic and 5 year structural