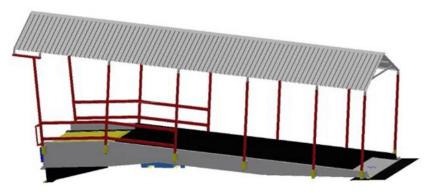

## CHALLENGE

A client in the automotive industry needed covered ramps to accommodate an outdoor component of their manufacturing process. There was nothing on the market to address their needs and they couldn't risk valuable downtime.

- Product they were unloading could not get wet
- Cover could not be anchored to ground per code

## SOLUTION

Bluff stepped in with a custom engineered ramp that met their spec and exceeded their expectations. The result is a solution that helps them stay within city code and keeps production moving to meet high demand.