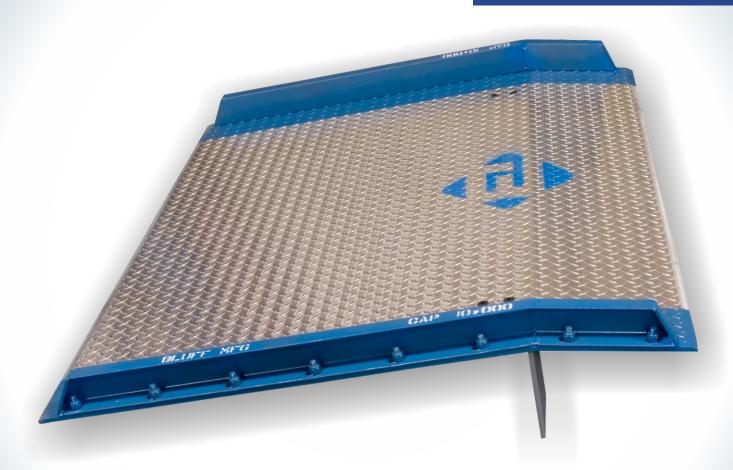

# **Aluminum Dock Boards - Models AC-BC**

Aluminum boards are ideal for low to medium volume loading dock applications

**Product Overview** 

Dock Equipment

BUFF

Innovative Products
Fast Lead Times

### **Features**

- Lightweight design provides easy portability
- Full-length structural steel bolt-on curbs for increased strength
- Locking legs for secure positioning
- Widths from 48" to 72"
- Lengths from 36" to 96"