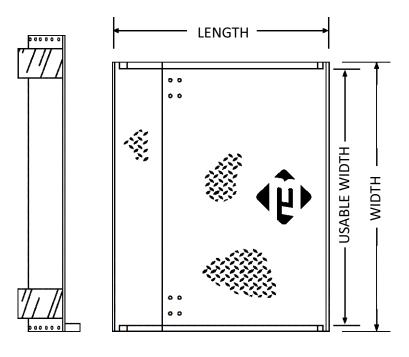

### **Features**

- Lightweight design provides easy portability
- Full-length structural steel bolt-on curbs for increased strength
- Locking legs for secure positioning
- Widths from 48" to 72"
- Lengths from 36" to 96"

#### **Speedy Board Cutouts®**

- Simple notch design on the leading edge of board allows easy placement and retrieval
- Custom sizes and designs available

| Plate Length | Leg Length |
|--------------|------------|
| 24" - 36"    | 7"         |
| 42" - 48"    | 9"         |
| 54" - 60"    | 11"        |
| 66" - 72"    | 13"        |
| 78" - 96"    | 17"        |