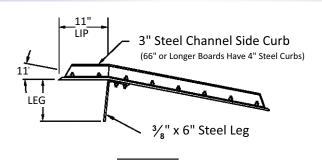

### **Features**

- Lightweight design provides easy portability
- Full-length structural steel bolt-on curbs for increased strength
- Locking legs for secure positioning
- Widths from 48" to 72"
- Lengths from 36" to 96"