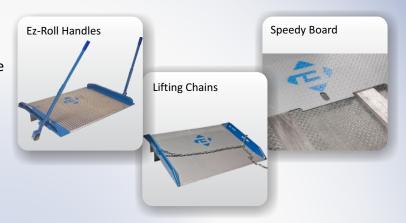

#### **Ez-Roll Handles**

- One person positioning without the use of a forklift
- Telescoping handles store away while board is in use

#### **Lifting Chains**

Positioning of board by forklift

#### **Speedy Board Cutouts®**

- Simple notch design on the leading edge of board allows easy placement and retrieval
- Custom sizes and designs available

| Plate Length | Leg Length |
|--------------|------------|
| 24" - 36"    | 7"         |
| 42" - 48"    | 9"         |
| 54" - 60"    | 11"        |
| 66" - 72"    | 13"        |
| 78" - 96"    | 17"        |