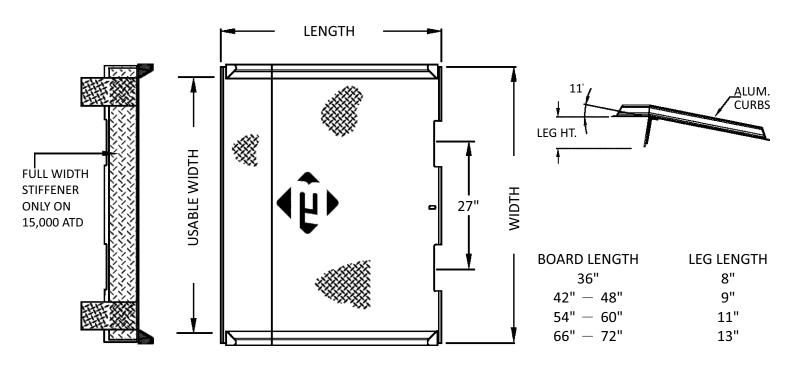

### **Features**

- Designed for low to medium volume loading dock applications using a forklift or pallet jack
- All aluminum welded construction
- Capacities of 10,000 and 15,000 pounds
- Tread plate thickness of ¾" or ½" aluminum
- Lengths ranging from 36" to 72"
- Widths up to 84"
- Comes standard with Speedy Board Cutouts for portability