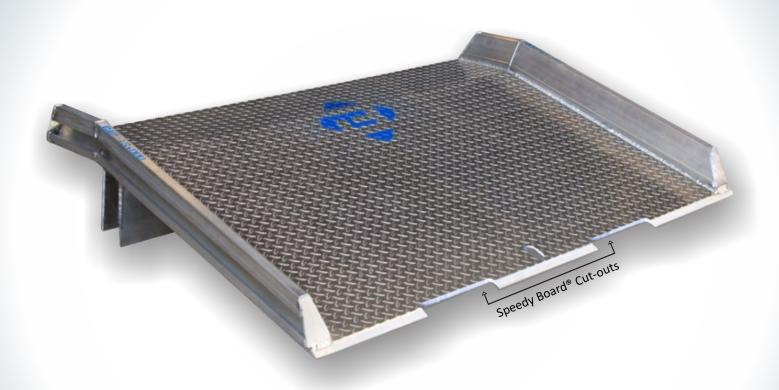

### **Features**

- Designed for low to medium volume loading dock applications using a forklift or pallet jack
- All aluminum welded construction
- Capacities of 10,000 and 15,000 pounds
- Tread plate thickness of ¾" or ½" aluminum
- Lengths ranging from 36" to 72"
- Widths up to 84"
- Comes standard with Speedy Board Cutouts for portability