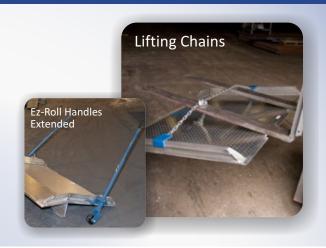

#### **Ez-Roll Handles**

- One person positioning without the use of a forklift
- Telescoping handles store away while board is in use

## **Lifting Chains**

Positioning of board by forklift