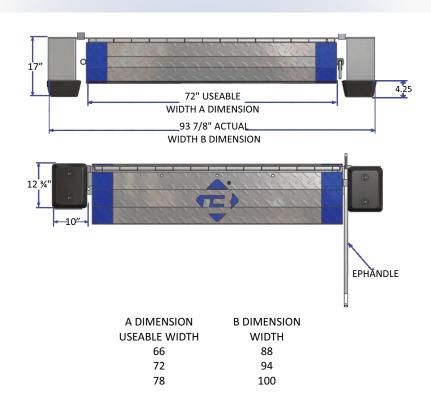

## **Features**

- Capacities from 20,000 to 30,000 pounds
- Widths of 66", 72", 78" and 84"
- Easy lift and pull positioning with included handle
- Working range of 5" above and 5" below dock
- Self-storing handle
- Bumper and bumper blocks are included