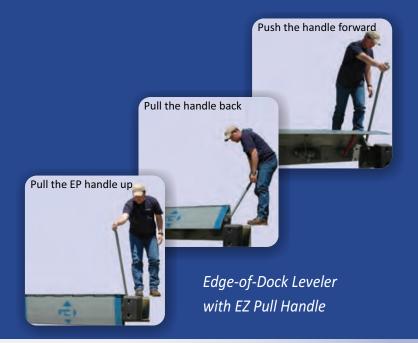

## **Features**

- Capacities from 20,000 to 30,000 pounds
- Widths of 66", 72", 78" and 84"
- Easy lift and pull positioning with included handle
- Working range of 5" above and 5" below dock
- Self-storing handle
- Bumper and bumper blocks are included