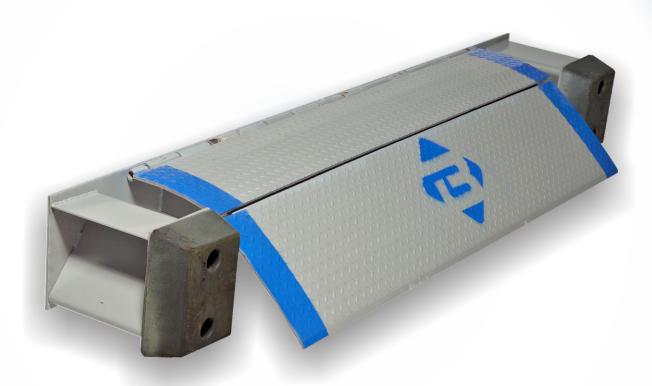

## **Edge of Dock Levelers - Model EP**

Provides an easy way to correct the height difference between the dock and trailer

**Product Overview** 

Dock Equipment

BUFF

Innovative Products
Fast Lead Times

## **Features**

- Capacities from 20,000 to 30,000 pounds
- Widths of 66", 72", 78" and 84"
- Easy lift and pull positioning with included handle
- Working range of 5" above and 5" below dock
- Self-storing handle
- Bumper and bumper blocks are included