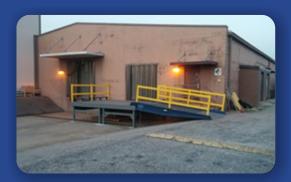

## Mini Ramps - Model MR

Mini Ramp allows for easier loading and unloading in short dock applications



## **Product Overview**

Yard Ramps





## Features

- All steel welded construction with serrated steel grating
- Standard capacities from 12,000 lbs to 60,000 lbs
- **6**" Tall curbs on each side serve as runoff protection
- Standard widths of 70" or 84"
- Available in 15' and 18' lengths
- 15' Long Ramp services dock heights from 17" to 30"
- 18' Long Ramp services dock heights from 20" to 32"

Standard model is not portable





- **Optional Features** 
  - Mobility package includes two screw jacks with rigid steel casters mounted at the ramp's balance point. Use the wheels to move the ramp into position. Hand cranks rotate 90 degrees and self store
  - Recessed Curbs
- Expanded metal added to apron for enhanced traction

Custom Lengths and Widths available

Handrails

## Dock Extension