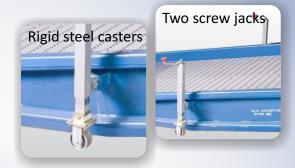

Standard model is not portable

- **Optional Features** 
  - Mobility package includes two screw jacks with rigid steel casters mounted at the ramp's balance point. Use the wheels to move the ramp into position. Hand cranks rotate 90 degrees and self store
  - Recessed Curbs
- Expanded metal added to apron for enhanced traction