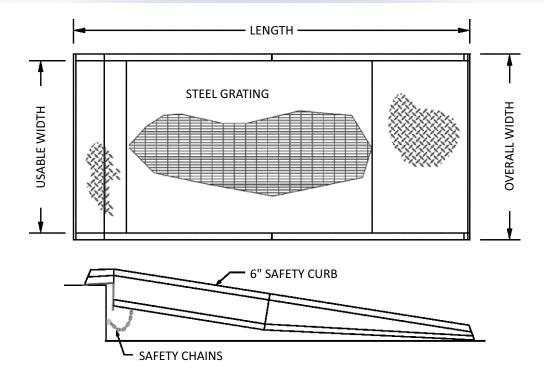

## Features

- All steel welded construction with serrated steel grating
- Standard capacities from 12,000 lbs to 60,000 lbs
- **6**" Tall curbs on each side serve as runoff protection
- Standard widths of 70" or 84"
- Available in 15' and 18' lengths
- 15' Long Ramp services dock heights from 17" to 30"
- 18' Long Ramp services dock heights from 20" to 32"