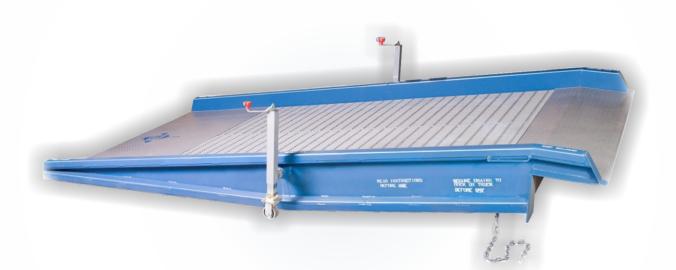

## Mini Ramps - Model MR

Mini Ramp allows for easier loading and unloading in short dock applications

## Features

- All steel welded construction with serrated steel grating
- Standard capacities from 12,000 lbs to 60,000 lbs
- **6**" Tall curbs on each side serve as runoff protection
- Standard widths of 70" or 84"
- Available in 15' and 18' lengths
- 15' Long Ramp services dock heights from 17" to 30"
- 18' Long Ramp services dock heights from 20" to 32"