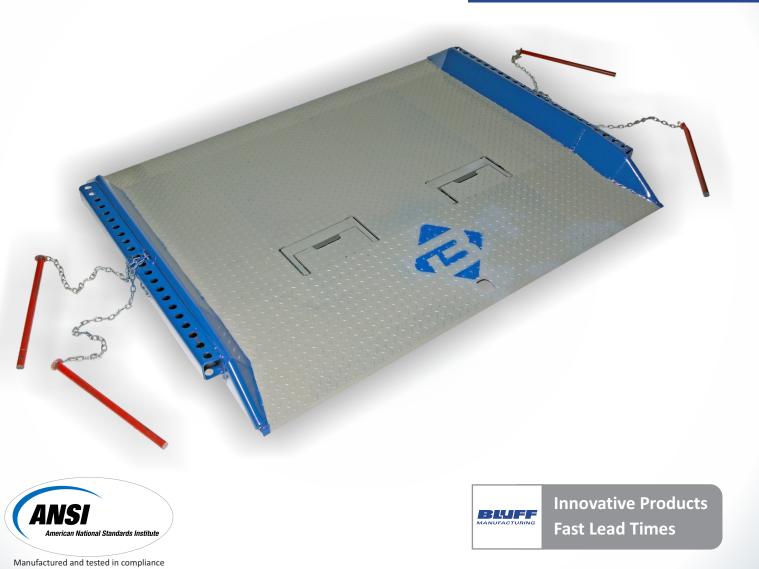

## **Red Pin Steel Dock Board - Model C**

Bluff Steel Dock Boards provide an easy transition from dock to truck

## Features

- For difficult dock to trailer positioning and park-out applications
- Full length pin pockets on each side for a dual-pin locking system
- Fold down lift loops
- All steel welded construction
- Capacities from 15,000 to 40,000 pounds
- Widths from 60" to 96"
- Lengths from 48" to 120"
- Above and below dock loading
- Great for temporary use over dock levelers that are being repaired