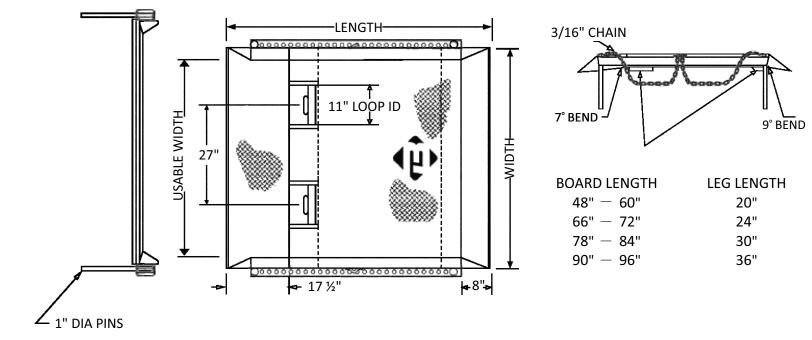

## Features

- For difficult dock to trailer positioning and park-out applications
- Full length pin pockets on each side for a dual-pin locking system
- Fold down lift loops
- All steel welded construction
- Capacities from 15,000 to 40,000 pounds
- Widths from 60" to 96"
- Lengths from 48" to 120"
- Above and below dock loading
- Great for temporary use over dock levelers that are being repaired