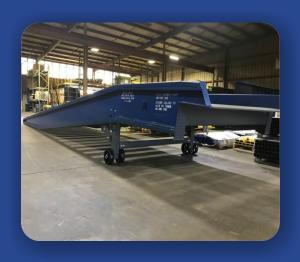

## **Steel Yard Ramp With Casters**

Economical, low maintenance solution for use on asphalt or concrete surfaces

**Product Overview** 

Yard Ramps

Innovative Products
Fast Lead Times

## **Features**

- Capacities from 16,000 to 60,000 pounds
- Steel serrated grating
- Simple movement with ramp clamp or tow bar
- 2 speed hand crank caster legs
- Beveled approach provides a smooth transition
- Service range from 42" to 59"