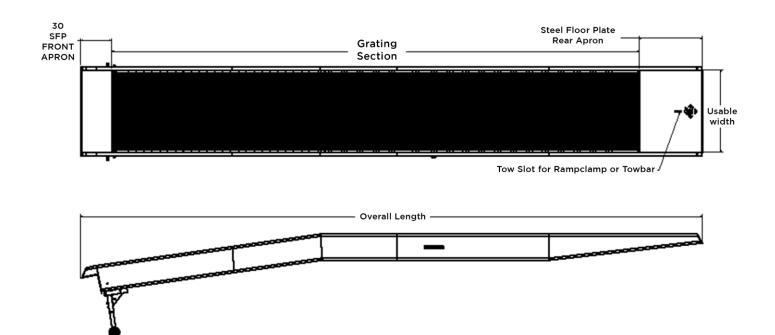

## **Features**

- Capacities from 16,000 to 60,000 pounds
- Steel serrated grating
- Simple movement with ramp clamp or tow bar
- 2 speed hand crank caster legs
- Beveled approach provides a smooth transition
- Service range from 42" to 59"

## **Optional Features**

- Handrails
- Expanded metal added to apron for enhanced traction
- Full steel floor plate in place of grating
- Custom sizes available
- Recessed curbs