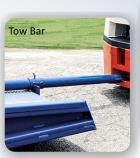

## **Features**

- Capacities from 16,000 to 60,000 pounds
- Steel serrated grating
- Simple movement with ramp clamp or tow bar
- 2 speed hand crank caster legs
- Beveled approach provides a smooth transition
- Service range from 42" to 59"