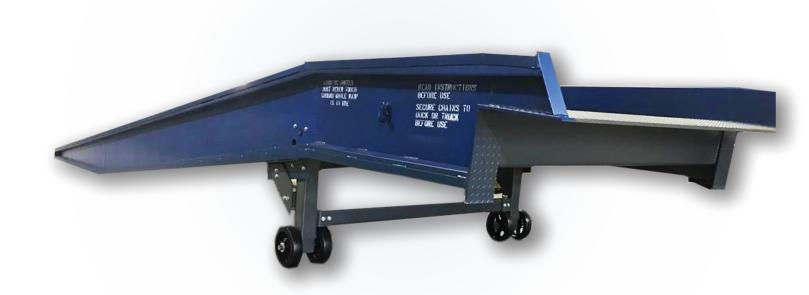

## **Steel Yard Ramp With Casters**

Economical, low maintenance solution for use on asphalt or concrete surfaces

**Product Overview** 

Yard Ramps

Innovative Products
Fast Lead Times

## **Features**

- Capacities from 16,000 to 60,000 pounds
- Steel serrated grating
- Simple movement with ramp clamp or tow bar
- 2 speed hand crank caster legs
- Beveled approach provides a smooth transition
- Service range from 42" to 59"