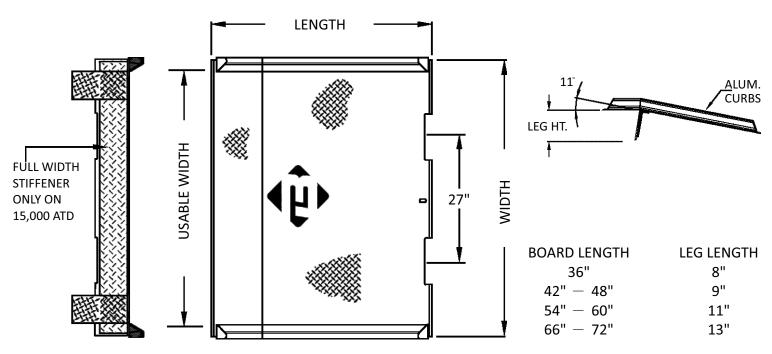

## **Features**

- Designed for low to medium volume loading dock applications using a forklift or pallet jack
- All aluminum welded construction
- Capacities of 10,000 and 15,000 pounds
- Tread plate thickness of ¾" or ½" aluminum
- Lengths ranging from 36" to 72"
- Widths up to 84"
- Comes standard with Speedy Board Cutouts for portability