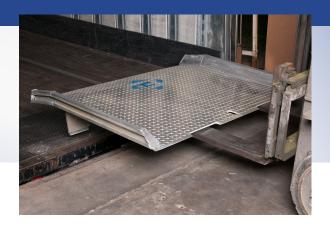

## **Features**

- Designed for low to medium volume loading dock applications using a forklift or pallet jack
- All aluminum welded construction
- Capacities of 10,000 and 15,000 pounds
- Tread plate thickness of ¾" or ½" aluminum
- Lengths ranging from 36" to 72"
- Widths up to 84"
- Comes standard with Speedy Board Cutouts for portability