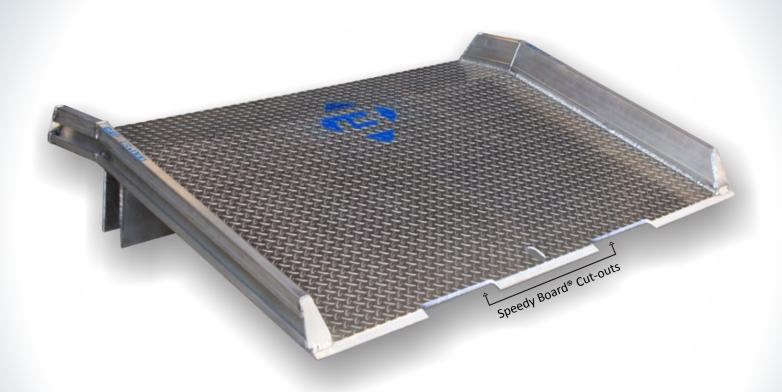

## **Features**

- Designed for low to medium volume loading dock applications using a forklift or pallet jack
- All aluminum welded construction
- Capacities of 10,000 and 15,000 pounds
- Tread plate thickness of ¾" or ½" aluminum
- Lengths ranging from 36" to 72"
- Widths up to 84"
- Comes standard with Speedy Board Cutouts for portability