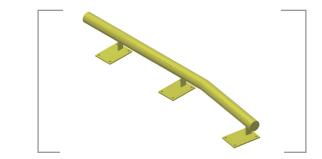

### Low-Profile + Warranty

Compact 9" height stays out of the way, and it's backed by a 1-year limited warranty.

**Standard Wheel Guide** Straight steel guide that aligns truck wheels for safe, accurate docking.

# Wheel Guides (Standard)

**SIDE VIEW** 