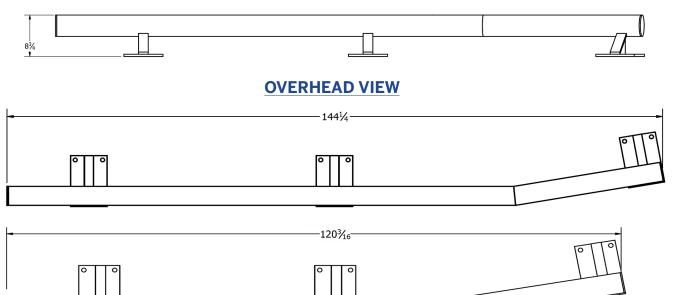

#### **Flared Wheel Guide**

Angled-end guide that helps steer trucks into position, ideal for tight approaches.

# Wheel Guides (Flared)

#### **SIDE VIEW**