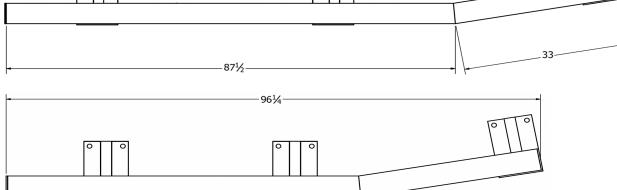

### Low-Profile + Warranty

Compact 9" height stays out of the way, and it's backed by a 1-year limited warranty.



**Standard Wheel Guide** Straight steel guide that aligns truck wheels for safe, accurate docking.



| Feature           | Standard        | Heavy-Duty      |
|-------------------|-----------------|-----------------|
| Height            | 9"              | 9"              |
| Diameter          | 4.5"            | 6"              |
| Length (Standard) | 96", 120", 144" | 96", 120", 144" |
| Length (Flared)   | 96", 120", 144" | 96", 120", 144" |



#### **Flared Wheel Guide**

Angled-end guide that helps steer trucks into position, ideal for tight approaches.

## **Specifications**

# Wheel Guides (Standard)

**SIDE VIEW** 



# Wheel Guides (Flared)

#### **SIDE VIEW**