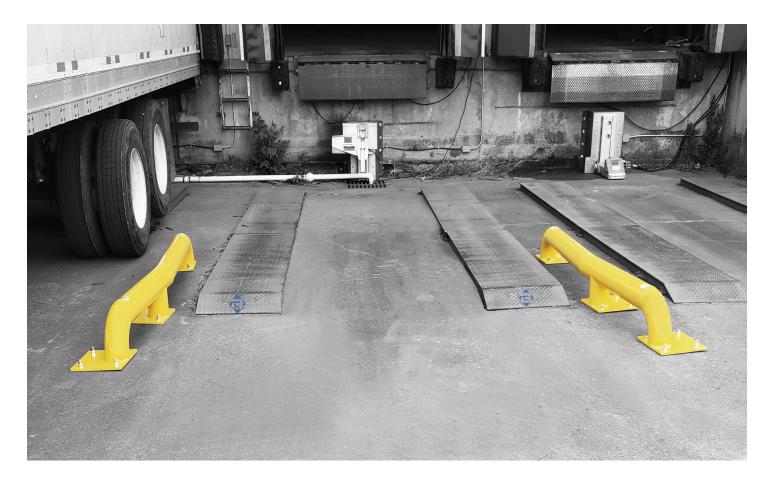

# DOCK DAMAGE ENDS HEREL Wheel Guides That Deliver— Only from Bluff

# Superior Docking Starts Here!

### Because precision matters at the dock—and so does protection!

Bluff's Heavy-Duty Wheel Guides ensure trucks line up perfectly every time—reducing the risk of damage, delays, and safety issues. Built from high-strength steel and finished in high-visibility safety yellow, they're easy to spot and tough enough for the busiest loading docks. Improve safety, protect your dock equipment, and speed up your operation-all with one smart addition.

#### **Highly Visible**

Bright safety yellow finish boosts driver visibility and reduces alignment errors.