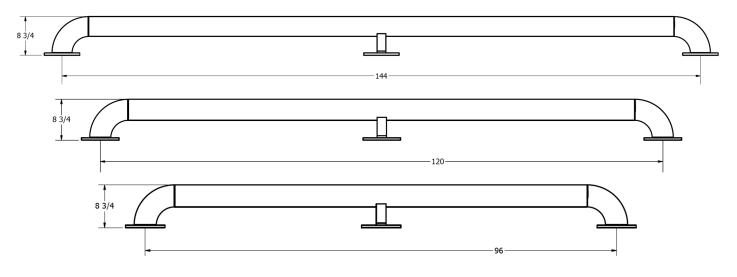

| Feature           | Standard        | Heavy-Duty      |
|-------------------|-----------------|-----------------|
| Height            | 9"              | 9"              |
| Diameter          | 4.5"            | 6"              |
| Length (Standard) | 96", 120", 144" | 96", 120", 144" |
| Length (Flared)   | 96", 120", 144" | 96", 120", 144" |

## **Specifications**

# Wheel Guides (Standard)

**SIDE VIEW** 